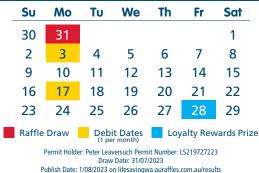

### July

WATCH TO PREVENT DROWNING

Prevent your child from drownina Always Keep Watch.

#### \$10,000 Cash Loyalty Rewards Prize \$250 Gift Card