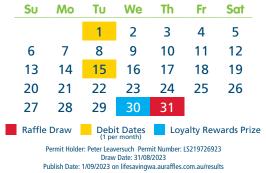

long term permanent injuries as a result of a near drowning accident.

We provide counselling services to families and friends to assist them in adjusting to challenges ahead.

For each drowning there are approximately 10 people hospitalised as a result of a non-fatal drowning accident.

The family may also need assistance to make considerable lifestyle changes. New wheelchairs, car and house modifications are expensive, but vital, in enabling them to live a full life together as a family.

#### You can help make a difference



# THANK YOU FOR YOUR ONGOING SUPPORT

### July



WATCH TO PREVENT DROWNING

Prevent your child from drownina Always Keep Watch.

#### \$10,000 Cash Loyalty Rewards Prize \$250 Gift Card





### August



# \$10,000 Cash

Loyalty Rewards Prize \$250 Gift Card





### September



#### \$10,000 Cash Loyalty Rewards Prize \$250 Gift Card



| Su                                                                                                                                                      | Мо | Tu | We | Th | Fr | Sat |  |
|---------------------------------------------------------------------------------------------------------------------------------------------------------|----|----|----|----|----|-----|--|
|                                                                                                                                                         |    |    |    |    | 1  | 2   |  |
| 3