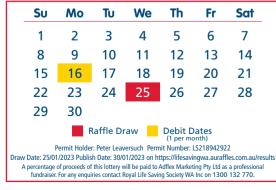

## \$10,000 Cash

Loyalty Rewards Prize \$250 Gift Card

|                                                                                 | Su     | Мо   | Τυ | We             | Th | Fr |  |
|---------------------------------------------------------------------------------|--------|------|----|----------------|----|----|--|
|                                                                                 | 30     |      |    |                |    |    |  |
|                                                                                 | 2      | 3    | 4  | 5              | 6  | 7  |  |
|                                                                                 | 9      | 10   | 11 | 12             | 13 | 14 |  |
|                                                                                 | 16     | 17   | 18 | 19             | 20 | 21 |  |
|                                                                                 | 23     | 24   | 25 | 26             | 27 | 28 |  |
|                                                                                 | Raffle | Draw |    | Debit Dates Lo |    |    |  |
| Permit Holder: Peter Leaversuch Permit Number: LS21907<br>Draw Date: 28/04/2023 |        |      |    |                |    |    |  |
| Publish Date: 01/05/2023 on https://lifesavingwa.auraffles.com                  |        |      |    |                |    |    |  |