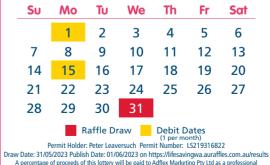

### \$10,000 Cash

Loyalty Rewards Prize \$250 Gift Card

| _                                                                                                                                                                | Su | Мо | Τυ | We | Th | Fr | Sat         |
|------------------------------------------------------------------------------------------------------------------------------------------------------------------|----|----|----|----|----|----|-------------|
|                                                                                                                                                                  |    |    |    |    | 1  | 2  | 3           |
|                                                                                                                                                                  | 4  | 5  | 6  | 7  | 8  | 9  | 10          |
|                                                                                                                                                                  | 11 | 12 | 13 | 14 | 15 | 16 | 17          |
|                                                                                                                                                                  | 18 | 19 | 20 | 21 | 22 | 23 | 24          |
|                                                                                                                                                                  | 25 | 26 | 27 | 28 | 29 | 30 |             |
| Raffle Draw Debit Dates Loyalty Rewards Prize                                                                                                                    |    |    |    |    |    |    | vards Prize |
| Permit Holder: Peter Leaversuch Permit Number: L5219074522<br>Draw Date: 30/06/2023<br>Publish Date: 03/07/2023 on https://lifesavingwa.auraffles.com.au/results |    |    |    |    |    |    |             |